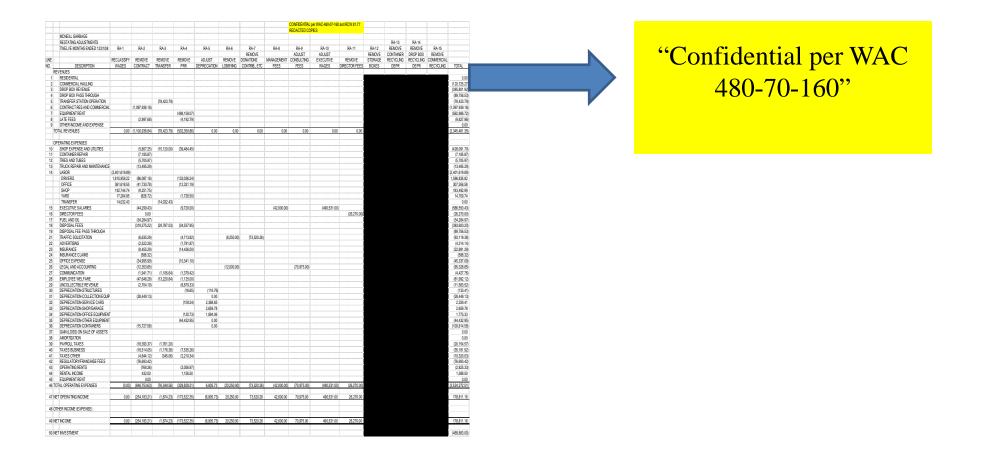

### Step One: Prepare Redacted Documents

|            |                                       |                |                |             |              |              |             |               |             | CONFIDENTIAL P | er WAC-480-07-160 | and RCW 81.77 |         |           |           |            |          |
|------------|---------------------------------------|----------------|----------------|-------------|--------------|--------------|-------------|---------------|-------------|----------------|-------------------|---------------|---------|-----------|-----------|------------|----------|
|            | MCNEILL GARBAGE                       |                |                |             |              |              |             |               |             | REDACTED COP   |                   |               |         |           |           |            |          |
|            | RESTATING ADJUSTMENTS                 |                |                |             |              |              |             |               |             |                |                   |               |         | RA-13     | RA-14     |            |          |
|            | TWELVE MONTHS ENDED 12/31/08          | RA-1           | RA-2           | RA-3        | RA-4         | RA-5         | RA-6        | RA-7          | RA-8        | RA-9           | RA-10             | RA-11         | RA-12   | REMOVE    | REMOVE    | RA-15      |          |
|            |                                       |                |                |             |              |              |             | REMOVE        |             | ADJUST         | ADJUST            |               | REMOVE  | CONTAINER | DROP BOX  | REMOVE     |          |
| NE         |                                       | RECLASSIFY     | REMOVE         | REMOVE      | REMOVE       | ADJUST       | REMOVE      | DONATIONS     | MANAGEMENT  | CONSULTING     | EXECUTIVE         | REMOVE        | STORAGE | RECYCLING | RECYCLING | COMMERCIAL |          |
| <b>D</b> . | DESCRIPTION                           | WAGES          | CONTRACT       | TRANSFER    | PRR          | DEPRECIATION | LOBBYING    | CONTRIB., ETC | FEES        | FEES           | WAGES             | DIRECTOR FEES | BOXES   | DEPR      | DEPR      | RECYCLING  | TOT      |
|            | EVENUES                               |                |                |             |              |              |             |               |             |                |                   |               |         |           |           |            |          |
| 1          | RESIDENTIAL                           |                |                |             |              |              |             |               |             |                |                   |               |         |           |           |            |          |
| 2          | COMMERCIAL HAULING                    |                |                |             |              |              |             |               |             |                |                   |               |         |           |           |            | (120,7   |
| 3          | DROP BOX REVENUE                      |                |                |             |              |              |             |               |             |                |                   |               |         |           |           |            | (385,8   |
| 4          | DROP BOX PASS THROUGH                 |                |                |             |              |              |             |               |             |                |                   |               |         |           |           |            | (89,7    |
| 5          | TRANSFER STATION OPERATION            |                |                | (78,423.79) |              |              |             |               |             |                |                   |               |         |           |           |            |          |
| 6          | CONTRACT RES AND COMMERCIAL           |                | (1,097,939.16) | (70,423.73) |              |              |             |               |             |                |                   |               |         |           |           |            | (78,4    |
| 7          |                                       |                | (1,097,939.16) |             | (400 450 07) |              |             |               |             |                |                   |               |         |           |           |            |          |
|            | EQUIPMENT RENT                        |                | (0.007.00)     |             | (498,158.07) |              |             |               |             |                |                   |               |         |           |           |            | (562,9   |
| 8          | LATE FEES                             |                | (2,997.68)     |             | (4,192.79)   |              |             |               |             |                |                   |               |         |           |           |            | (9,8     |
| 9          | OTHER INCOME AND EXPENSE              |                |                |             |              |              |             |               |             |                |                   |               |         |           |           |            |          |
| TC         | DTAL REVENUES                         | 0.00           | (1,100,936.84) | (78,423.79) | (502,350.86) | 0.00         | 0.00        | 0.00          | 0.00        | 0.00           | 0.00              | 0.00          |         |           |           |            | (2,345,4 |
|            |                                       |                |                |             |              |              |             |               |             |                |                   |               |         |           |           |            |          |
| OF         | PERATING EXPENSES                     |                |                |             |              |              |             |               |             |                |                   |               |         |           |           |            |          |
| 10         | SHOP EXPENSE AND UTILITIES            |                | (5,807.25)     | (15,120.00) | (39,484.45)  |              |             |               |             |                |                   |               |         |           |           |            | (428,0   |
| 11         | CONTAINER REPAIR                      |                | (7,185.87)     |             |              |              |             |               |             |                |                   |               |         |           |           |            | (7,1     |
| 12         | TIRES AND TUBES                       |                | (5,705.97)     |             |              |              |             |               |             |                |                   |               |         |           |           |            | (5,7     |
| 13         | TRUCK REPAIR AND MAINTENANCE          |                | (13,495.29)    |             |              |              |             |               |             |                |                   |               |         |           |           |            | (13,4    |
| 14         | LABOR                                 | (2,401,619.89) | (10,100.20)    |             |              |              |             |               |             |                |                   |               |         |           |           |            | (2,401,6 |
|            | DRIVERS                               | 1,815,959.22   | (86,087.16)    |             | (133,036.24) |              |             |               |             |                |                   |               |         |           |           |            | 1,596,8  |
|            | OFFICE                                | 361,618.55     | (41,730.78)    |             | (12,331.19)  |              |             |               |             |                |                   |               |         |           |           |            | 307,5    |
|            | SHOP                                  |                |                |             | (12,331.19)  |              |             |               |             |                |                   |               |         |           |           |            |          |
|            |                                       | 192,744.74     | (9,251.75)     |             | (4 700 50)   |              |             |               |             |                |                   |               |         |           |           |            | 183,4    |
|            | YARD                                  | 17,264.95      | (828.72)       | (           | (1,726.50)   |              |             |               |             |                |                   |               |         |           |           |            | 14,7     |
|            | TRANSFER                              | 14,032.43      |                | (14,032.43) |              |              |             |               |             |                |                   |               |         |           |           |            |          |
| 15         | EXECUTIVE SALARIES                    |                | (44,299.43)    |             | (9,720.00)   |              |             |               | (42,000.00) |                | (490,531.00)      |               |         |           |           |            | (586,5   |
| 16         | DIRECTOR FEES                         |                | 0.00           |             |              |              |             |               |             |                |                   | (26,270.00)   |         |           |           |            | (26,2    |
| 17         | FUEL AND OIL                          |                | (34,284.97)    |             |              |              |             |               |             |                |                   |               |         |           |           |            | (34,2    |
| 18         | DISPOSAL FEES                         |                | (319,275.22)   | (29,787.03) | (34,537.95)  |              |             |               |             |                |                   |               |         |           |           |            | (383,6   |
| 19         | DISPOSAL FEE PASS THROUGH             |                |                |             |              |              |             |               |             |                |                   |               |         |           |           |            | (89,7    |
| 21         | TRAFFIC SOLICITATION                  |                | (6,635.29)     |             | (4,713.82)   |              | (8,250.00)  | (73,520.26)   |             |                |                   |               |         |           |           |            | (93,1    |
| 22         | ADVERTISING                           |                | (2,522.28)     |             | (1,791.87)   |              |             |               |             |                |                   |               |         |           |           |            | (4,3     |
| 23         | INSURANCE                             |                | (8,455.29)     |             | (14,436.00)  |              |             |               |             |                |                   |               |         |           |           |            | (22,8    |
| 24         | INSURANCE CLAIMS                      |                | (588.32)       |             | (11,100.00)  |              |             |               |             |                |                   |               |         |           |           |            | (22,0    |
| 25         | OFFICE EXPENSE                        |                | (34,995.99)    |             | (10,341.10)  |              |             |               |             |                |                   |               |         |           |           |            | (45,3    |
| 25         | LEGAL AND ACCOUNTING                  |                | (12.353.85)    |             | (10,341.10)  |              | (40,000,00) |               |             | (70,975.00)    |                   |               |         |           |           |            |          |
|            |                                       |                |                | (1.100.04)  | (4.070.40)   |              | (12,000.00) |               |             | (70,975.00)    |                   |               |         |           |           |            | (95,3    |
| 27         | COMMUNICATION                         |                | (1,941.71)     | (1,106.64)  | (1,379.42)   |              |             |               |             |                |                   |               |         |           |           |            | (4,4     |
| 28         | EMPLOYEE WELFARE                      |                | (47,646.28)    | (13,220.84) | (1,125.00)   |              |             |               |             |                |                   |               |         |           |           |            | (61,9    |
| 29         | UNCOLLECTIBLE REVENUE                 |                | (2,704.19)     |             | (8,879.33)   |              |             |               |             |                |                   |               |         |           |           |            | (11,5    |
| 30         | DEPRECIATION-STRUCTURES               |                |                |             | (16.65)      | (116.76)     |             |               |             |                |                   |               |         |           |           |            | (1       |
| 31         | DEPRECIATION-COLLECTION EQUIP         |                | (28,449.13)    |             |              | 0.00         |             |               |             |                |                   |               |         |           |           |            | (28,4    |
| 32         | DEPRECIATION-SERVICE CARS             |                |                |             | (109.24)     | 2,368.65     |             |               |             |                |                   |               |         |           |           |            | 2,2      |
| 33         | DEPRECIATION-SHOP/GARAGE              |                |                |             |              | 2,659.78     |             |               |             |                |                   |               |         |           |           |            | 2,6      |
| 34         | DEPRECIATION-OFFICE EQUIPMENT         | -              |                |             | (120.73)     | 1,894.06     |             |               |             |                |                   |               |         |           |           |            | 1,7      |
| 35         | DEPRECIATION-OTHER EQUIPMENT          |                |                |             | (44,432.95)  | 0.00         |             |               |             |                |                   |               |         |           |           |            | (44,4    |
| 36         | DEPRECIATION CONTAINERS               |                | (15,727.58)    |             | (,           | 0.00         |             |               |             |                |                   |               |         |           |           |            | (100,8   |
| 37         | GAIN (LOSS) ON SALE OF ASSETS         |                | (10,121.00)    |             |              | 5.00         |             |               |             |                |                   |               |         |           |           |            | (100,0   |
| 38         | AMORTIZATION                          |                |                |             |              |              |             |               |             |                |                   |               |         |           |           |            |          |
| 30<br>39   |                                       |                | (18,393.37)    | (1,761.20)  |              |              |             |               |             |                |                   |               |         |           |           |            | (00.4    |
|            | PAYROLL TAXES                         |                |                |             | (7 505 00)   |              |             |               |             |                |                   |               |         |           |           |            | (20,1    |
| 40         | TAXES BUSINESS                        |                | (16,514.05)    | (1,176.36)  | (7,535.26)   |              |             |               |             |                |                   |               |         |           |           |            | (35,1    |
| 41         | TAXES OTHER                           |                | (4,844.12)     | (345.06)    | (2,210.34)   |              |             |               |             |                |                   |               |         |           |           |            | (10,3    |
| 42         | REGULATORY/FRANCHISE FEES             |                | (76,693.42)    |             |              |              |             |               |             |                |                   |               |         |           |           |            | (76,6    |
| 43         | OPERATING RENTS                       |                | (768.36)       |             | (2,056.97)   |              |             |               |             |                |                   |               |         |           |           |            | (2,8     |
| 44         | RENTAL INCOME                         |                | 432.00         |             | 1,156.50     |              |             |               |             |                |                   |               |         |           |           |            | 1,5      |
| 45         | EQUIPMENT RENT                        |                | 0.00           |             |              |              |             |               |             |                |                   |               |         |           |           |            |          |
| 46 TC      | DTAL OPERATING EXPENSES               | (0.00)         | (846,753.63)   | (76,549.56) | (328,828.51) | 6,805.73     | (20,250.00) | (73,520.26)   | (42,000.00) | (70,975.00)    | (490,531.00)      | (26,270.00)   |         |           |           |            | (2,524,2 |
|            |                                       |                |                |             |              |              |             |               |             |                |                   |               |         |           |           |            |          |
| 47 NE      | T OPERATING INCOME                    | 0.00           | (254,183.21)   | (1,874.23)  | (173,522.35) | (6,805.73)   | 20,250.00   | 73,520.26     | 42,000.00   | 70,975.00      | 490,531.00        | 26,270.00     |         |           |           |            | 178,     |
|            |                                       |                |                |             |              | (1)1111      |             |               | ,,          |                |                   | .,            |         |           |           |            |          |
| 48 OT      | THER INCOME (EXPENSE)                 |                |                |             |              |              |             |               |             |                |                   |               |         |           |           |            |          |
|            |                                       |                |                |             |              |              |             |               |             |                |                   |               |         |           |           |            |          |
| 49 NE      | ET INCOME                             | 0.00           | (254,183.21)   | (1,874.23)  | (173,522.35) | (6,805.73)   | 20,250.00   | 73,520.26     | 42,000.00   | 70,975.00      | 490,531.00        | 26,270.00     |         |           |           |            | 178,8    |
|            | 1 I. |                |                | (), =+/     |              | (            | .,          |               | ,,          | 10.00          |                   | .,            |         |           |           |            |          |
|            |                                       |                |                |             |              |              |             |               |             |                |                   |               |         |           |           |            |          |

### Step Two: Prepare the Confidential Documents

- Each page of the unredacted version that includes information claimed to be confidential must be printed on
- Each page of the unredacted version that contains information designated highly confidential under a protective order, must be printed on

DO NOT MARK THE ENTIRE PAGE OR DOCUMENT UNLESS YOU ABSOLUTELY POSITIVELY HAVE TO!!